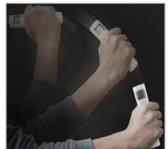

## Digital Lugagge Scale

Weighing without batteries due to environment friendly dynamo-technology

- Power generation by fast shaking (Kinetic energy by physical movement)
- Easy mounting to suitcase
- Length of belt = 180 mm
- Short lifting of suitcase, waiting for end of weighing, reading of result
- Easy to read LCD Display, 24 x 20 mm
- Tare function
- Automatic hold-function
- Battery and overweight display, automatic switch off
- Case made of ABS-Plastics