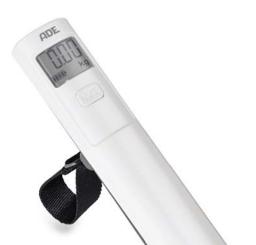

## Digital Lugagge Scale

Weighing without batteries due to environment friendly dynamo-technology

- Power generation by fast shaking (Kinetic energy by physical movement)
- Easy mounting to suitcase
- Length of belt = 180 mm
- Short lifting of suitcase, waiting for end of weighing, reading of result
- Easy to read LCD Display, 24 x 20 mm
- Tare function
- Automatic hold-function
- Battery and overweight display, automatic switch off
- Case made of ABS-Plastics

R.R.P.: 24,95 €

| Technical Data       |                                     |
|----------------------|-------------------------------------|
| Maximum / Graduation | 50 kg / 50 g                        |
| Colour               | White                               |
| Power supply         | Kinetic Energy by physical movement |
| Measurement Scale    | 148 x 33 x 40 mm                    |
| Weight Scale         | ca. 0,095 kg                        |
| Master Box           | 12 pieces                           |