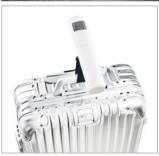

## Digital Lugagge Scale

Weighing without batteries due to environment friendly dynamo-technology

- Power generation by fast shaking (Kinetic energy by physical movement)
- Easy mounting to suitcase
- Length of belt = 180 mm
- Short lifting of suitcase, waiting for end of weighing, reading of result
- Easy to read LCD Display, 24 x 20 mm
- Tare function
- Automatic hold-function
- Battery and overweight display, automatic switch off
- Case made of ABS-Plastics