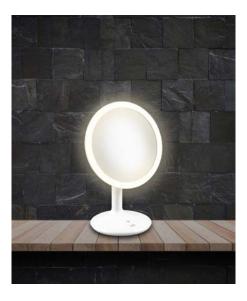

## CM 1700

Fully illuminated

Without illumination

## Illuminated Make-up Mirror

Facial care in the best light – shadow-free illumination for make-up, shaving or styling of the eye area

- Double-sided make-up mirror, one side with quintuplicate magnification
- Shadow-free ring illumination
- Mirror individuably tiltable at an angle of 90°
- 90 minutes non-stop illumination thanks to LED and thus low energy consumption
- Non-slip pad
- Casing made of ABS plastics
- Rechargeable via USB, cable included