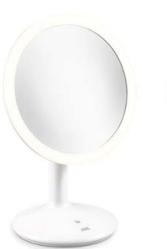

## CM 1700

Fully illuminated

Without illumination

## Illuminated Make-up Mirror

Facial care in the best light – shadow-free illumination for make-up, shaving or styling of the eye area

- Double-sided make-up mirror, one side with quintuplicate magnification
- Shadow-free ring illumination
- Mirror individuably tiltable at an angle of 90°
- 90 minutes non-stop illumination thanks to LED and thus low energy consumption
- Non-slip pad
- Casing made of ABS plastics
- Rechargeable via USB, cable included