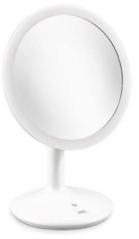

## CM 1700

Fully illuminated

Without illumination

## Illuminated Make-up Mirror

Facial care in the best light – shadow-free illumination for make-up, shaving or styling of the eye area

- Double-sided make-up mirror, one side with quintuplicate magnification
- Shadow-free ring illumination
- Mirror individuably tiltable at an angle of 90°
- 90 minutes non-stop illumination thanks to LED and thus low energy consumption
- Non-slip pad
- Casing made of ABS plastics
- Rechargeable via USB, cable included