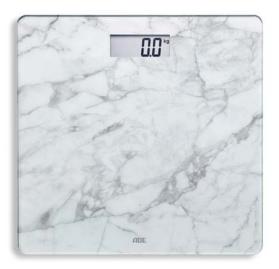

## Digital Bathroom Scale Marble living trend – classic and elegant in white

- Foil print below the weighing surface, made of hardened safety glass
- LCD display: 73 x 28 mm
- Units of weight: kg, lb and st
- Step-on technology
- Overload and battery status indicator, automatic power-off