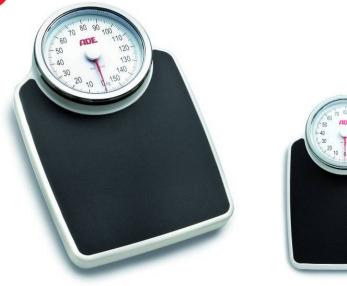

## Mechanical Bathroom Scale Stiftung Warentest 01/2014 – Good (2,2) Best mechanical Scale in the Review!

- **Classic Doctors Scale**
- Extra-large, corrosion-resistant weighting surface
- Ideal for proffessional use in sauna, swimming pools and spas.
- Anti-slip surface from high-end plastics
- Stable metall case with shockproof and scratch-proof finishing
- Large and easy to see clock face
- Manually zero setting

EAN Code: 42 60336 17059 4

| Technical Data       |                    |
|----------------------|--------------------|
| Maximum / graduation | 160 kg / 500 g     |
| Colour               | black              |
| Scale                | 325 x 480 x 108 mm |
| Gift box             | 350 x 510 x 130 mm |
| Weight Scale         | ca. 3,6 kg         |
| Weight Gift box      | ca. 4,2 kg         |
| Master Box contains  | 4 pieces           |
| Master Box           | 536 x 540 x 365 mm |
| Weight Master Box    | ca. 17,7 kg        |

## M 308800 Clinica