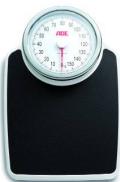

## Mechanical Bathroom Scale Stiftung Warentest 01/2014 – Good (2,2) Best mechanical Scale in the Review!

- **Classic Doctors Scale**
- Extra-large, corrosion-resistant weighting surface
- Ideal for proffessional use in sauna, swimming pools and spas.
- Anti-slip surface from high-end plastics
- Stable metall case with shockproof and scratch-proof finishing
- Large and easy to see clock face
- Manually zero setting

EAN Code: 42 60336 17059 4

| Technical Data       |                    |
|----------------------|--------------------|
| Maximum / graduation | 160 kg / 500 g     |
| Colour               | black              |
| Scale                | 325 x 480 x 108 mm |
| Gift box             | 350 x 510 x 130 mm |
| Weight Scale         | ca. 3,6 kg         |
| Weight Gift box      | ca. 4,2 kg         |
| Master Box contains  | 4 pieces           |
| Master Box           | 536 x 540 x 365 mm |
| Weight Master Box    | ca. 17,7 kg        |

## M 308800 Clinica