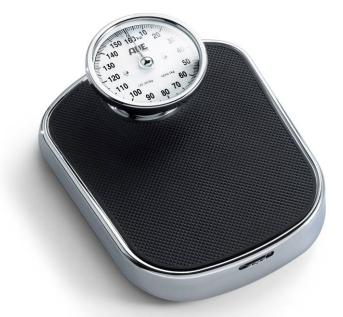

## BM 702 Felicitas

## Mechanical Bathroom Scale

- Raised scale bound to catch the eye
- High-quality and non-slip rubberized weighing surface
- Robust metal body
- Massive weighing mechanism of metal
- Manual zero psition
- Large scale with glossy metal frame