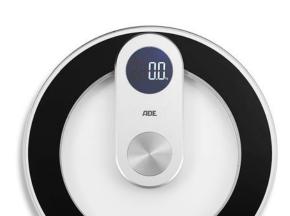

## Digital bathroom scale

- Round weighing surface made from annealed safety glass
- Blue LED-light of the inner surface
- Blue lighting LED-display, 60 mm diameter
- Units of weight: kg, lb
- Step-on-technology
- Overload and battery status indicator, automatic power-off

EAN Code (Item): 42 60336 175544 EAN Code (PU): 42 60336 175551

| Technical Data           |                |
|--------------------------|----------------|
| Load capacity / division | 180 kg / 100 g |
| Colour                   | Black/silver   |
| Battery included         | 4 x 1,5 V AAA  |
| Dimensions (scales)      | Ø 330 x 27 mm  |
| Weight of scales         | 1.72 kg        |
| Packaging unit           | 4 items        |