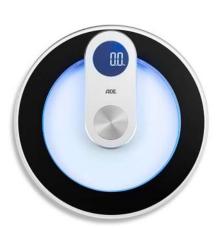

## Digital bathroom scale

- Round weighing surface made from annealed safety glass
- Blue LED-light of the inner surface
- Blue lighting LED-display, 60 mm diameter
- Units of weight: kg, lb
- Step-on-technology
- Overload and battery status indicator, automatic power-off

EAN Code (Item): 42 60336 175544 EAN Code (PU): 42 60336 175551

| Technical Data           |                |
|--------------------------|----------------|
| Load capacity / division | 180 kg / 100 g |
| Colour                   | Black/silver   |
| Battery included         | 4 x 1,5 V AAA  |
| Dimensions (scales)      | Ø 330 x 27 mm  |
| Weight of scales         | 1.72 kg        |
| Packaging unit           | 4 items        |