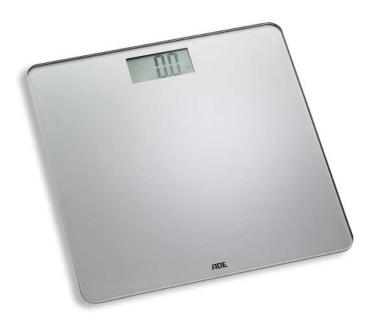

## BE 1513 Leevke

## Digital bathroom scale

- Weighing surface made of hardened safety glass
- Equipped with highly precise sensors
- LCD-Display: 92 x 53 mm
- Weighing units: kg, lb and lb.st
- Step on function
- Overload indication
- Battery level indication
- Automatic shut off

| Technical Data           |                     |
|--------------------------|---------------------|
| Capacity / Graduation    | 180 kg / 100 g      |
| Colour                   | silver              |
| Batteries included       | 1 x CR 2032 Lithium |
| Dimensions scale         | 300 x 300 x 16 mm   |
| Dimensions gift box      | 327 x 328 x 35 mm   |
| Net weight scale         | ca. 1,53 kg         |
| Weight with gift box     | 1,85 kg             |
| Packaging unit           | 4 pcs.              |
| Dimensions master carton | 345 x 328 x 173 mm  |
| Weight master carton     | 7,7 kg              |