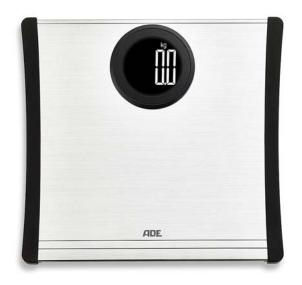

## BE 1701 Toni

## Digital Bathroom Scale

Almost weightless – thanks to a weighing surface made of easy-care aluminium

- Weighing surface made of aluminium, with a curved und rubberised frame
- Large, round LCD display with white digits, diameter: 75 mm
- Units of weight: kg, lb, st.lb
- Step-on technology
- Overload and battery status indicator, automatic power-off