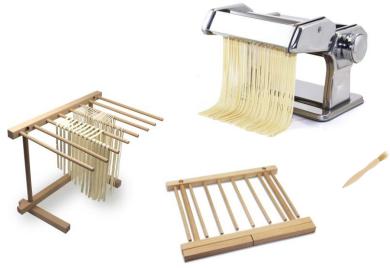

## Manual pasta machine with pasta drying rack

Fresh homemade pasta in the blink of an eye

- Sturdy pasta roller for dough kneading and making lasagne sheets
- Attachment for spaghetti and fettucine
- Firm hold on table or countertop thanks to stainless steel table clamp prevents the machine from slipping
- Metal crank handle with ABS plastic grip for easy processing of pasta dough
- Material of pasta roller and attachment: stainless steel and nickel-plated carbon steel

Practical set of accessories included:

- Space-saving pasta drying rack made of wood with foldable plug-in system,8 arms with 210 mm length each
- Cleaning brush made of wood for easy cleaning

EAN Code item: 4260578583817 EAN Code PU: 4260578583824