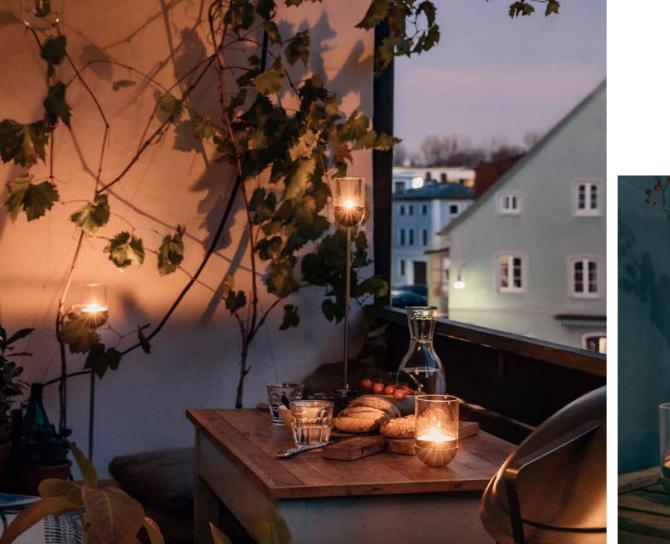

## The **GRAVITY CANDLE** lantern

delights with a cardanically suspended candle – no matter in which direction the lantern is twisted, the candle always remains perpendicular due to gravity. Wax splashes when blowing out a candle are a thing of the past – the GRAVITY CANDLE simply is turned around and extinguishes. Already when lighting the candle, the mechanism is extremely useful – slightly tilt the lantern to the side and light the candle without burning yourself or having to remove the glass tube. Be it on the table, in hanging position (thanks to accessories) or on a pole – the GRAVITY CANDLE with its atmospheric candlelight turns your favourite spot into a magical place both indoors and outdoors. You can subsequently extinguish the lantern in any position by simply turning it around - and what is best: in reverse position, the GRAVITY CANDLE is perfectly protected against the weather for neither rain nor leaves can reach its interior.