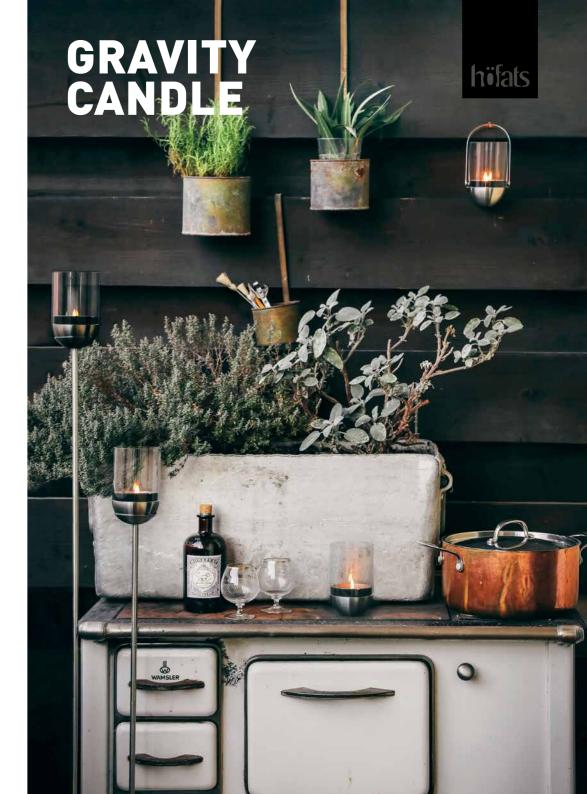

## The **GRAVITY CANDLE** lantern

delights with a cardanically suspended candle – no matter in which direction the lantern is twisted, the candle always remains perpendicular due to gravity. Wax splashes when blowing out a candle are a thing of the past – the GRAVITY CANDLE simply is turned around and extinguishes. Already when lighting the candle, the mechanism is extremely useful – slightly tilt the lantern to the side and light the candle without burning yourself or having to remove the glass tube. Be it on the table, in hanging position (thanks to accessories) or on a pole – the GRAVITY CANDLE with its atmospheric candlelight turns your favourite spot into a magical place both indoors and outdoors. You can subsequently extinguish the lantern in any position by simply turning it around - and what is best: in reverse position, the GRAVITY CANDLE is perfectly protected against the weather for neither rain nor leaves can reach its interior.