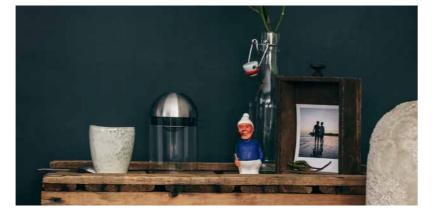

## The **GRAVITY CANDLE** lantern

delights with a cardanically suspended candle – no matter in which direction the lantern is twisted, the candle always remains perpendicular due to gravity. Wax splashes when blowing out a candle are a thing of the past – the GRAVITY CANDLE simply is turned around and extinguishes. Already when lighting the candle, the mechanism is extremely useful – slightly tilt the lantern to the side and light the candle without burning yourself or having to remove the glass tube. Be it on the table, in hanging position (thanks to accessories) or on a pole – the GRAVITY CANDLE with its atmospheric candlelight turns your favourite spot into a magical place both indoors and outdoors. You can subsequently extinguish the lantern in any position by simply turning it around - and what is best: in reverse position, the GRAVITY CANDLE is perfectly protected against the weather for neither rain nor leaves can reach its interior.