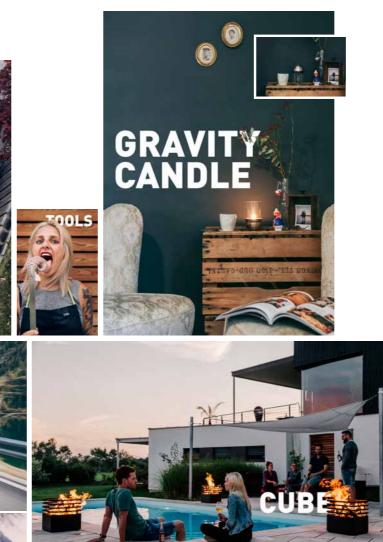

## The **GRAVITY CANDLE** lantern

delights with a cardanically suspended candle – no matter in which direction the lantern is twisted, the candle always remains perpendicular due to gravity. Wax splashes when blowing out a candle are a thing of the past – the GRAVITY CANDLE simply is turned around and extinguishes. Already when lighting the candle, the mechanism is extremely useful – slightly tilt the lantern to the side and light the candle without burning yourself or having to remove the glass tube. Be it on the table, in hanging position (thanks to accessories) or on a pole – the GRAVITY CANDLE with its atmospheric candlelight turns your favourite spot into a magical place both indoors and outdoors. You can subsequently extinguish the lantern in any position by simply turning it around - and what is best: in reverse position, the GRAVITY CANDLE is perfectly protected against the weather for neither rain nor leaves can reach its interior.