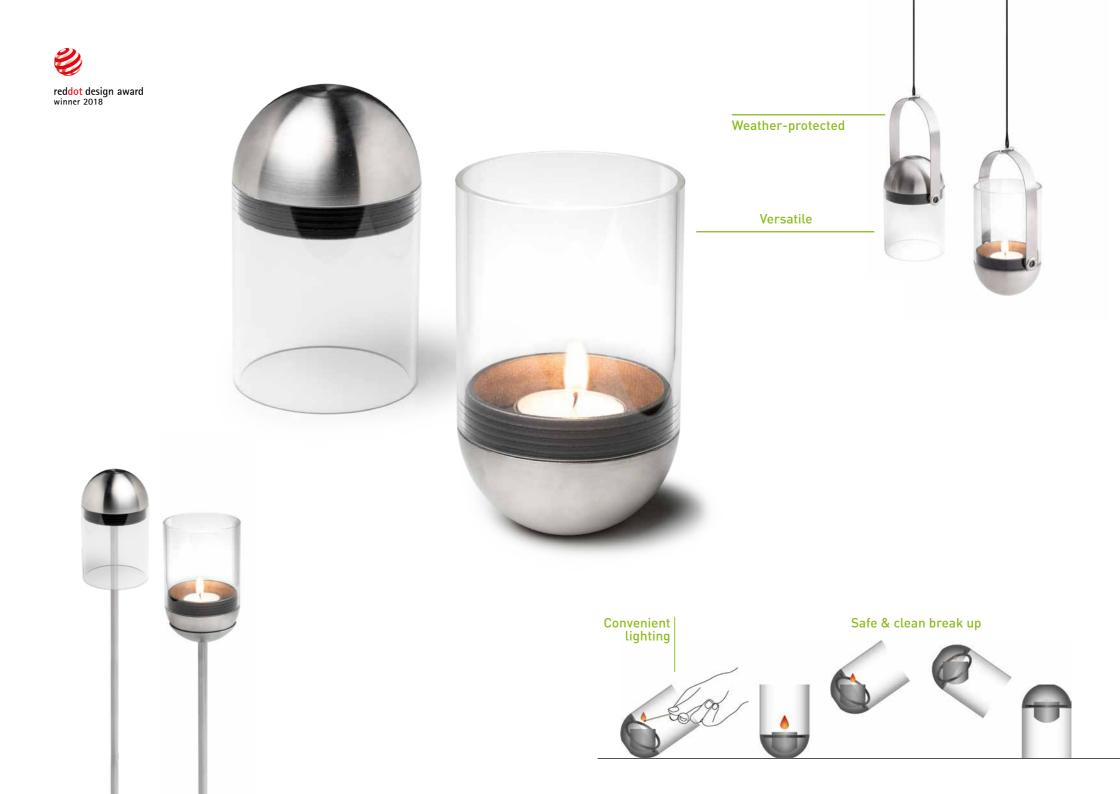

## The **GRAVITY CANDLE** lantern

delights with a cardanically suspended candle – no matter in which direction the lantern is twisted, the candle always remains perpendicular due to gravity. Wax splashes when blowing out a candle are a thing of the past – the GRAVITY CANDLE simply is turned around and extinguishes. Already when lighting the candle, the mechanism is extremely useful – slightly tilt the lantern to the side and light the candle without burning yourself or having to remove the glass tube. Be it on the table, in hanging position (thanks to accessories) or on a pole – the GRAVITY CANDLE with its atmospheric candlelight turns your favourite spot into a magical place both indoors and outdoors. You can subsequently extinguish the lantern in any position by simply turning it around - and what is best: in reverse position, the GRAVITY CANDLE is perfectly protected against the weather for neither rain nor leaves can reach its interior.