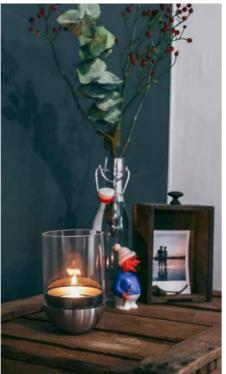

## The **GRAVITY CANDLE** lantern

delights with a cardanically suspended candle – no matter in which direction the lantern is twisted, the candle always remains perpendicular due to gravity. Wax splashes when blowing out a candle are a thing of the past – the GRAVITY CANDLE simply is turned around and extinguishes. Already when lighting the candle, the mechanism is extremely useful – slightly tilt the lantern to the side and light the candle without burning yourself or having to remove the glass tube. Be it on the table, in hanging position (thanks to accessories) or on a pole – the GRAVITY CANDLE with its atmospheric candlelight turns your favourite spot into a magical place both indoors and outdoors. You can subsequently extinguish the lantern in any position by simply turning it around - and what is best: in reverse position, the GRAVITY CANDLE is perfectly protected against the weather for neither rain nor leaves can reach its interior.